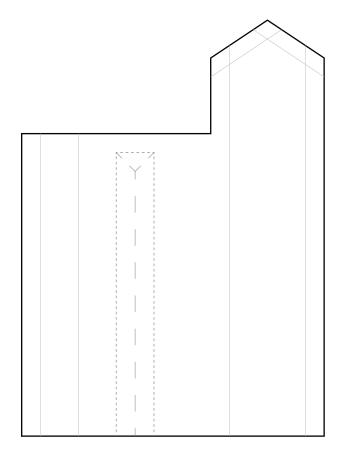

PLACKET PATTERN, INTENDED AS SUPPORT DOCUMENTATION FOR VIDEO 2 (AND 2A) OF I MAKE EVERYTHING (UK) SHIRT MAKING YOUTUBE SERIES. SHOULD MAKE SENSE AFTER WATCHING THAT. THIS IS TO SCALE! PRINTED AT 100% IT SHOULD HAVE 1CM BETWEEN THE STITCHING LINES. BUT IT DOESN'T MATTER TOO MUCH. FEEL FREE TO MESS ABOUT WITH THE DESIGN. GOOD LUCK!