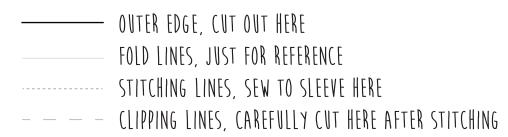

PLACKET PATTERN, INTENDED AS SUPPORT DOCUMENTATION FOR VIDEO 2 (AND 2A) OF I MAKE EVERYTHING (UK) SHIRT MAKING YOUTUBE SERIES. SHOULD MAKE SENSE AFTER WATCHING THAT. THIS IS TO SCALE! PRINTED AT 100% IT SHOULD HAVE 1CM BETWEEN THE STITCHING LINES. BUT IT DOESN'T MATTER TOO MUCH. FEEL FREE TO MESS ABOUT WITH THE DESIGN. GOOD LUCK!